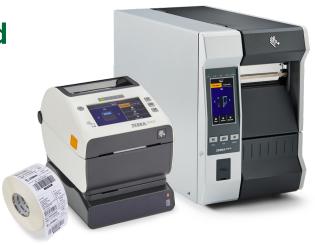

# Replacement Printheads at No Cost

Printheads wear down. Quality suffers, the you pay for replacements. You may think that's the cost of doing business, but actually it's an unnecessary cost. When you enroll in Zebra's Printhead Protection Program, you receive new printheads and it costs you nothing.

The Zebra Printhead Protection Program enables you to receive new printheads as part of a package deal to reward the purchase of Zebra Certified Supplies.

The reality is you could save considerable amounts of money by participating in the Zebra Printhead Protection Program. Remove replacements printheads from your expense list.

Zebra Certified Supplies are optimized for use with Zebra printers. To participate in the Printhead Protection Program and benefit from replacement printheads, you simply need to commit to a label print volumne using Zebra Certified Supplies. Once you have, all of your replacement printheads are covered within the program.

### **Easy Enrollment. Rapid Replacement**

- Work with your Zebra Supplies Reseller to request printheads
- Simply fill out the Enrollment Form with your Zebra Supplies Reseller
- Enrollment lasts for 1 year